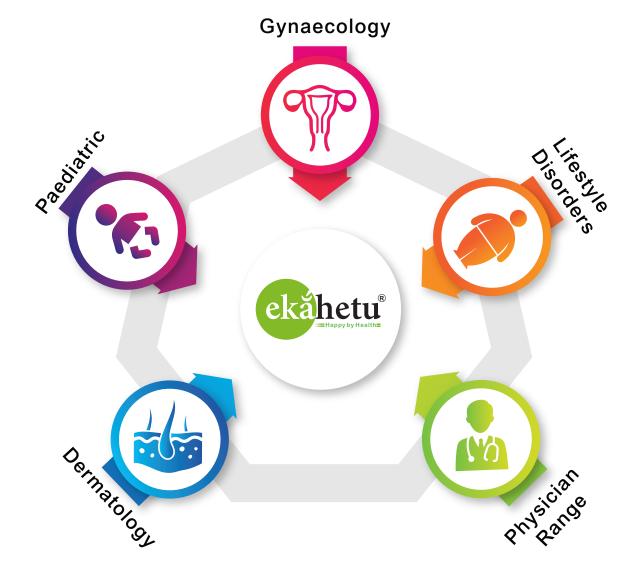

for hypertrophic (thickened) scars

30g cream in lamitube









Useful in regularizing menstrual cycle & related disorders.

HDPE pack of 30 / 60 capsules





Temporarily relieves the symptoms of the common cold including moist, dry, tight, or tickling coughs, & chest congestion

100ml / 200ml in pet bottle





For prevention & management of symptoms associated with premenstrual syndrome

HDPE pack of 30 / 60 capsules





As an appetite stimulant syrup for loss of appetite, jaundice & other digestive disorders

100ml / 200ml in pet bottle





An anti-inflammatory agent that promotes joint health, bone tissue growth, & reduces pain

HDPE pack of 30 capsules





Helps to maintain healthy immune function & Increases body's immunity against infections

100ml / 200ml in pet bottle